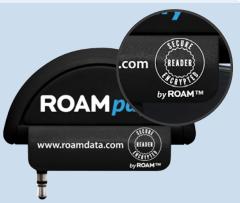

## powering Secure Mobile Card Acceptance

The key hardware component to ROAM's mobile commerce platform, the G4X Mobile Card Reader is the latest innovation in secure mobile card acceptance technology. Compatible with more mobile devices than any other secure mobile card reader on the market today, the G4X offers the highest levels of security, unmatched reliability and performance, and a comprehensive range of custom branding options.

# G4X mobile card reader

#### Secure

- First and most experienced provider of secure encrypted mobile card readers
- End-to-end encryption of cardholder data upon swipe
- Tamper resistant hardware ensuring reader integrity

For a list of compatible devices visit: devices.roamdata.com