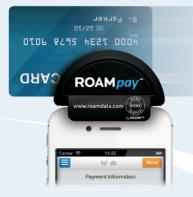

## powering Secure Mobile Card Acceptance

The key hardware component to ROAM's mobile commerce platform, the G4X Mobile Card Reader is the latest innovation in secure mobile card acceptance technology. Compatible with more mobile devices than any other secure mobile card reader on the market today, the G4X offers the highest levels of security, unmatched reliability and performance, and a comprehensive range of custom branding options.

# G4X mobile card reader