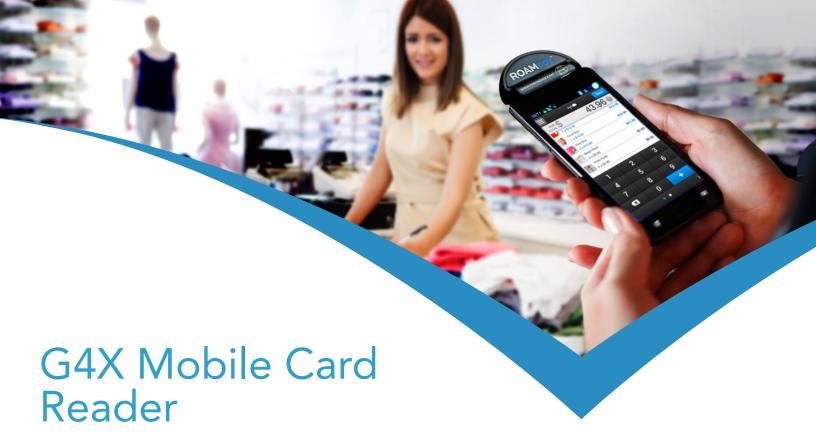

## powering Secure Mobile Card Acceptance

The key hardware component to ROAM's mobile commerce platform, the G4X Mobile Card Reader is the latest innovation in secure mobile card acceptance technology. Compatible with more mobile devices than any other secure mobile card reader on the market today, the G4X offers the highest levels of security, unmatched reliability and performance, and a comprehensive range of custom branding options.

# G4X mobile card reader